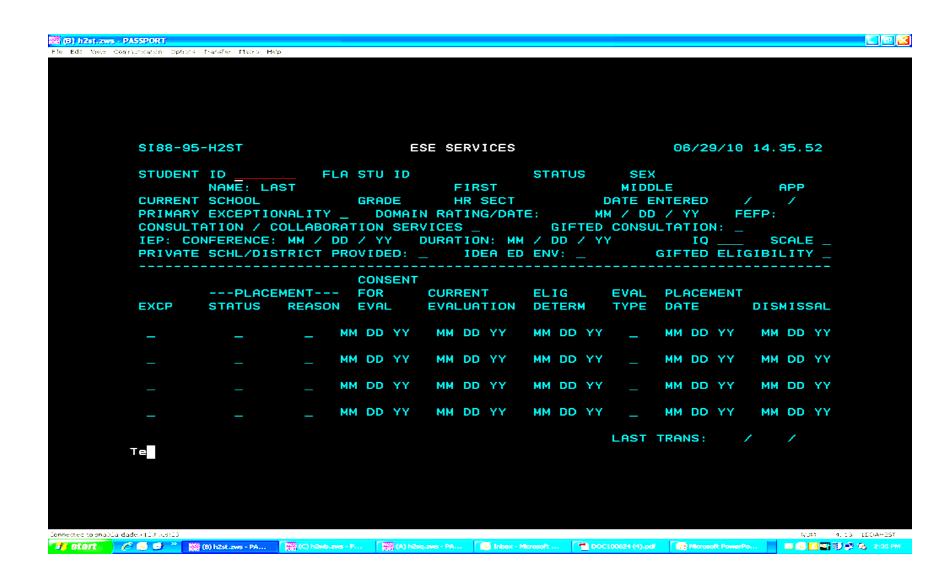

## SPECIAL EDUCATION (SPED)

- Individual Educational Plan (IEP)
- Informed Notice of Proposal/Refusal to Change Exceptionality
- Matrix of Services (Gifted students are exempt)
- Gifted Educational Plan (EP)
- General Educational Teacher's Statement Gifted
- Notification of Meeting Form (students 14 or older must be invited)