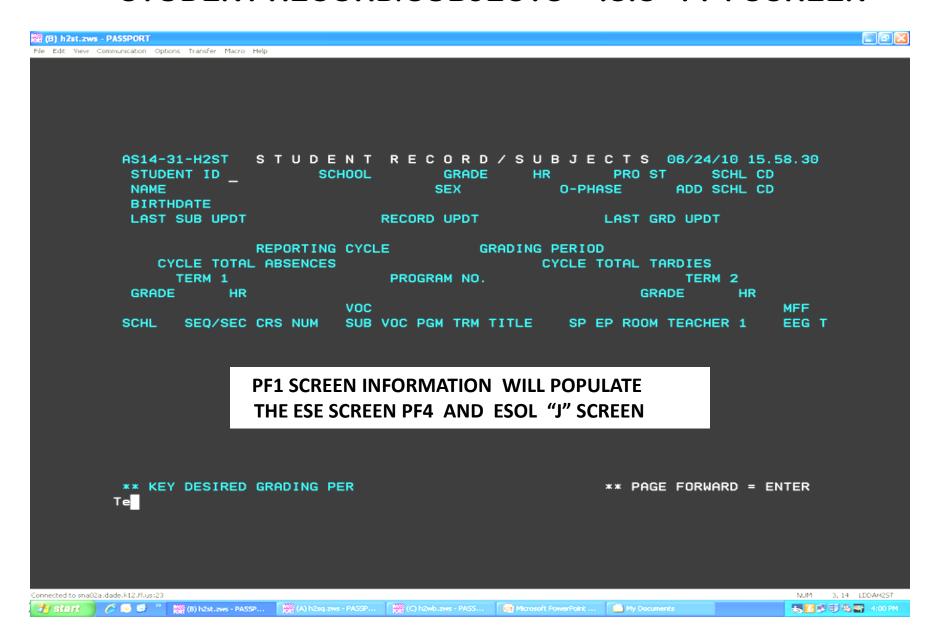

|  |  |  |
|                              |                                  | 1                        |                       |  |  |  |
|                              |                                  |                          |                       |  |  |  |

Sign the form; scan and e-mail to <a href="https://example.com/scanses-public-mailto:FRIDAY">FTEOffice@dadeschools.net</a>.

DUE DATE: FRIDAY, August 20, 2010

Principal's Signature

Date

#### **CLASS SIZE**

- Report as many class-teacher groupings as are being offered
- NO TBA (Open positions) a substitute teacher employee number must be entered on the master schedule – ISIS (PF9)
- Room number must match the FISH Report

#### "COURSE RECORD" ISIS - PF9 SCREEN



#### "STUDENT RECORD/SUBJECTS" ISIS - PF1 SCREEN



# ENGLISH LANGUAGE LEARNERS (ELL) ESOL PROGRAM

- Home Language Survey (online)
- Testing instruments
- Parent/Guardian Notification letter
- Copy of student's schedule (secondary only)
- Individual Student LEP Plan

## **ELL STUDENTS (ESOL)**

- SHARE THE FTE SIMULATION REPORT WITH THE ESOL CHAIR
- UPDATE ISIS ("J") ESOL SCREEN
- UPDATE ESOL SCHEDULE AND SEMESTERIZED ESOL COURSES FOR STUDENTS EXITED FROM THE ESOL PROGRAM ON THE SECOND SEMESTER
- CONVENE THE ELL COMMITTEE FOR STUDENTS WITH 6 SEMESTERS OR MORE BEFORE THE FTE WEEK
- UPDATE STUDENT LEP PLAN BEFORE THE FTE SURVEY WEEK
- WHEN POSSIBLE, AVOID EXITING STUDENTS FROM ESOL PROGRAM DURING FTE SURVEY PERIOD

## LIMITED ENGLISH PROFICIENCY COURSES ESOL - "J" screen



## **Special Education Program-SPED**

SHARE THE FTE SIMULATION RE