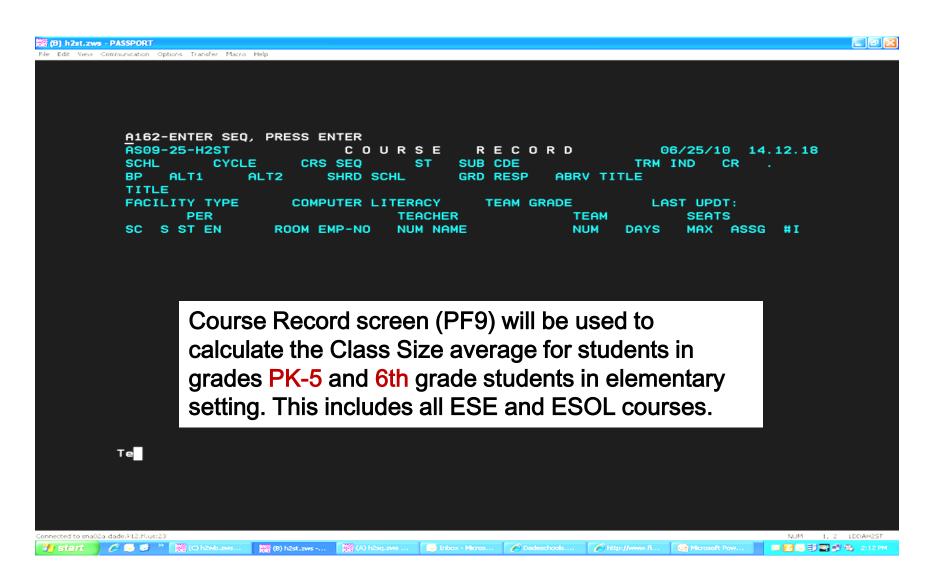

#### **CLASS SIZE**

- Report as many class-teacher groupings as are being offered
- NO TBA (Open positions) a substitute teacher employee number must be entered on the master schedule – ISIS (PF9)
- Room number must match the FISH Report

#### "COURSE RECORD" ISIS - PF9 SCREEN