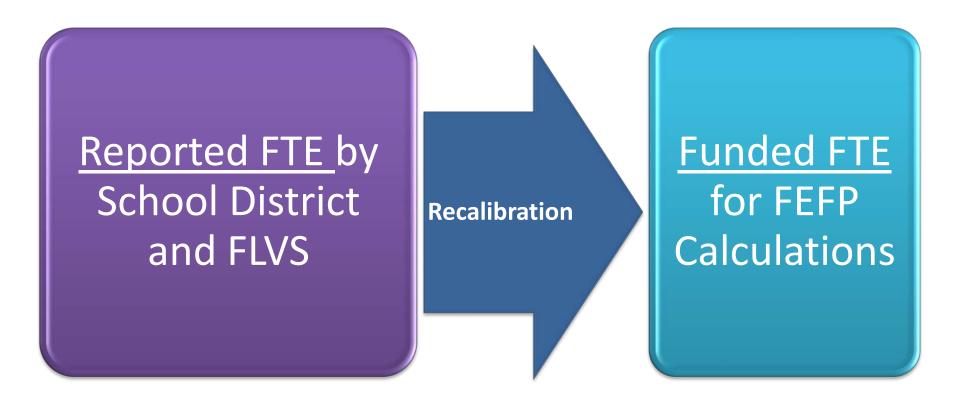

#### **Common Student Identifier**

The process for calculating FTE within a single survey has the following provisions: All FTE reported for a student identifier reported by more than one school district will be gathered, recalibrated and funded. If a student identifier is reported by only one school district, there is a search for a student identifier reported by another school district that has similar demographics. If no similar demographic match is found, the FTE for the student identifier is recalibrated and funded. If a student identifier reported by only one school district has a similar demographic match with a student identifier reported by another school district, then each student identifier will be gathered, recalibrated and funded separately unless:

One or more or the student identifiers has less than 0.2 FTE reported; or The entry and withdrawal codes indicate that the student moved between school districts during survey week.

In the case of 1 and 2 above, the FTE will be gathered across the similar demographic match, recalibrated and funded.

The process for calculating FTE across surveys has the following provisions: If a student identifier is reported in both surveys 2 and 3, then the FTE for the student identifier is processed in a manner similar to that for a single survey. For a student identifier that is not reported