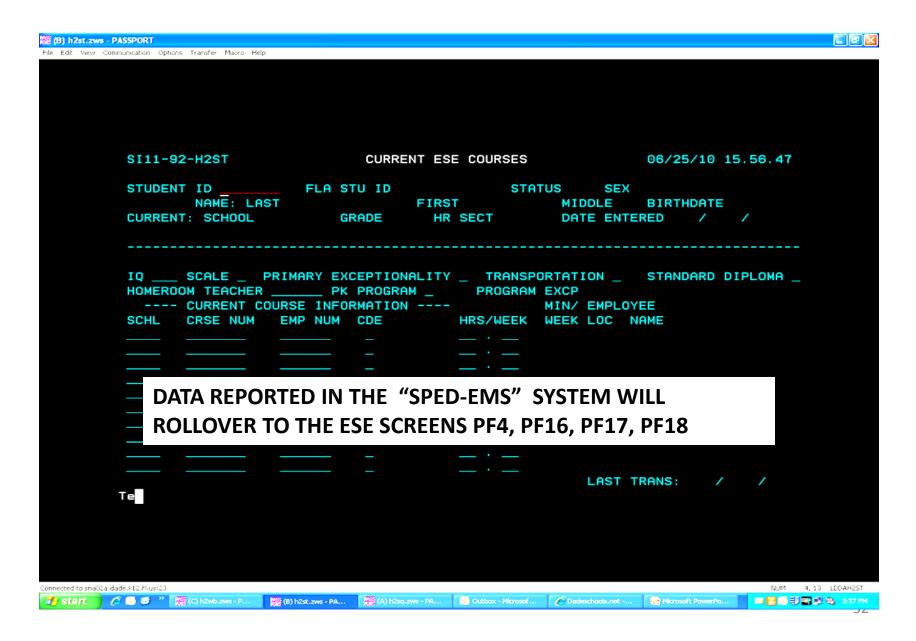

ere created for special education who are pulled from the regular program to a resource room or separate class setting
- Use ESAP Program Codes developed for special education <u>only</u> for students with disabilities who are being pulled from the general education program into a resource room or separate class setting
- Use of the Special Education ESAP Program Codes will result in both PF1 and PF4 reflecting courses.

## SPECIAL EDUCATION (SPED)

- Individual Educational Plan (IEP)
- Informed Notice of Proposal/Refusal to Change Exceptionality
- Matrix of Services (Gifted students are exempt)
- Gifted Educational Plan (EP)
- General Educational Teacher's Statement Gifted
- Notification of Meeting Form (students 14 or older must be invited)



#### "CURRENT ESE COURSES" ISIS PF4 SCREEN



#### **ON-THE-JOB TRAINING (OJT)**

OJT attendance cards must be completed; signed by the student, teacher and employer; dated, and filed with the FTE materials at the end of each marking period.

A student must report a minimum of 15 hours a week and be working one of the two reporting FTE periods to receive credit.

A student funded during October FTE and not working during February FTE period, must be exited from the program and schedule changed.

Documents for students exited from the program must be kept on file.

## FTE ATTENDANCE ELIGIBILITY

#### 11 DAY WINDOW PERIOD

A STUDENT IS ELIGIBLE FOR FULL-TIME EQUIVALENT (FTE) FUNDING, IF THE STUDENT IS IN ATTENDANCE

> AT LEAST ONE DAY DURING THE FTE SURVEY WEEK

#### OR

> ONE OF THE SIX DAYS
PRIOR THE FTE SURVEY
WEEK

#### MIAMI-DADE