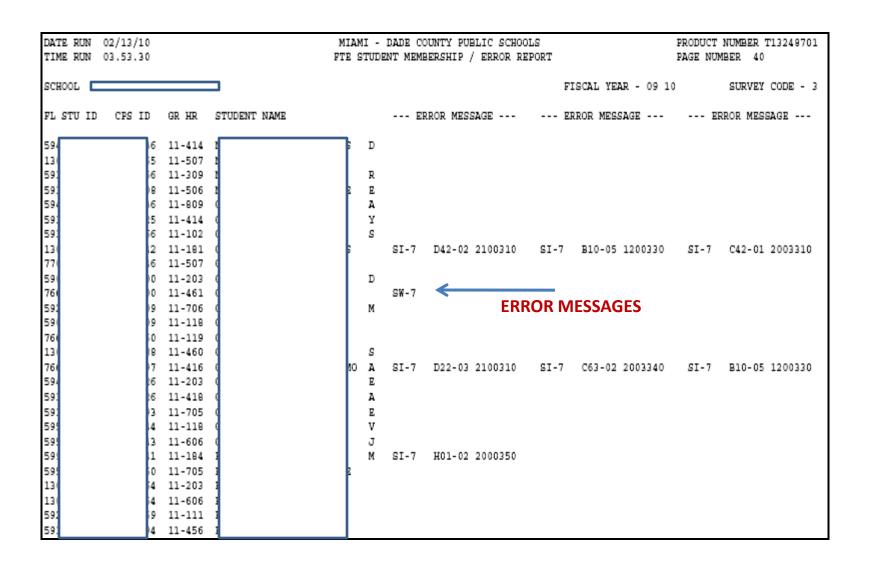

### FTE STUDENT MEMBERSHIP / ERROR LIST

|             | 02/13/10              |                        | MIAMI - DADE COUNTY PUBLIC SCHOOLS            |                     | PRODUCT NUMBER T13249701 |
|-------------|-----------------------|------------------------|-----------------------------------------------|---------------------|--------------------------|
|             | 03.53.30              |                        | FTE STUDENT MEMBERSHIP / ERROR REPORT         |                     | PAGE NUMBER 1            |
| SCHOOL      |                       |                        |                                               | FISCAL YEAR - 09 1  | 0 SURVEY CODE - 3        |
| FTE ST      | UDENT MEMBERSHIE      | PERROR REPORT AND      | RELATED PROCESSING INFORMATION:               | '*' INDICATES PART  |                          |
| MSG<br>CODE | FTE PROCESS<br>ACTION | DECO<br>RECORDS ACTION | EXPLANATION OF ERROR/WARNING/INFORMATION MESS |                     | E-IIVE SIODENI           |
| SE-1        | NOT PROCESSED         | NOT CREATED            | FEFP PROGRAM NUMBER NOT ASSIGNED; SUBJECT COL | DE NOT IN CBI.      |                          |
| SE-2        | NOT PROCESSED         | CREATED                | HEALTH COURSES 8502000 OR 0800300 CAN NOT BE  | REPORTED WITH OTHE  | R THAN A 103.            |
| SE-3        | NOT PROCESSED         | CREATED                | COURSE OR SECTION HAS INVALID FEFF PROGRAM NO | IMBER.              |                          |
| SE-4        | NOT PROCESSED         | NOT CREATED            | STUDENT IS ACTIVE IN PROCESSING SCHOOL (CURR  | ENT OR SHARED) BUT  | HAS NO SCHEDULE.         |
| SE-5        | NOT PROCESSED         | CREATED                | STUDENT HAS A COURSE BUT NO SECTION.          |                     |                          |
| SE-6        | NOT PROCESSED         | CREATED                | COURSE IS BEYOND FTE LIMIT.                   |                     |                          |
| SE-7        | NOT PROCESSED         | CREATED                | SUBJECT CODE IS NOT CURRENTLY ACTIVE FOR THIS | S SURVEY ACCORDING  | TO THE CBI.              |
| SW-3        | NOT PROCESSED         | NOT CREATED            | COURSE HAS NO SECTIONS.                       |                     |                          |
| SW-4        | NOT PROCESSED         | CREATED                | COURSE OR SECTION IS INACTIVE. "SEATS ASGND"  | SHOULD BE ZERO.     |                          |
| SW-7        | NOT PROCESSED         | CREATED                | STUDENT IS INELIGIBLE DUE TO EXCESSIVE ABSEN  | CES OR HAS BEEN EXC | LUDED.                   |
| SW- 8       | PROCESSED             | CREATED                | STUDENT SCHEDULE HAS DUPLICATE PERIOD PROBLEM | €.                  |                          |
| SW-9        | PROCESSED             | CREATED                | STUDENT HAS LESS THAN 25 HOURS TOTAL.         |                     |                          |
| SW-13       | NOT PROCESSED         | CREATED                | INVALID RELATIONSHIP BETWEEN GRADE LEVEL AND  | FEFP PROGRAM NUMBE  | R.                       |
| SW-14       | NOT PROCESSED         | CREATED                | STUDENT IS MISSING OR NOT CLASSIFIED FOR LEP  | SERVICE.            |                          |
| SW-16       | PROCESSED             | CREATED                | TEMPORARY ESE PLACEMENT DATE IS MORE THAN 6 M | MONTHS PRIOR; FUNDI | NG CHANGED TO BASIC.     |
| SW-17       | NOT PROCESSED         | CREATED                | STUDENT IS INELIGIBLE; DOES NOT MEET PROGRAM  | ELIGIBILITY REQUIR  | EMENTS.                  |
| SW-18       | NOT PROCESSED         | CREATED                | VOCATIONAL PROGRAM MISSING, NO FUNDING WILL I | BE ASSIGNED.        |                          |
| SW-19       | PROCESSED             | CREATED                | ESE STUDENT WITH NO ESE COURSE; COURSE CHANGE | ED TO BASIC UNLESS  | CONSULTATIVE.            |
| SW-20       | NOT PROCESSED         | CREATED                | ESE STUDENT MISSING ESE MINUTES; NO FUNDING V | WILL BE ASSIGNED.   |                          |
| SW-21       | PROCESSED             | CREATED                | ESE COURSES BUT NO ESE SERVICES; NO ESE FUND  | ING.                |                          |
| SW-22       | PROCESSED             | CREATED                | ESE STUDENT WITH INVALID PLAN DATE; FUNDED AS | S BASIC.            |                          |
| SI-4        | PROCESSED             | CREATED                | ROOM NUMBER EITHER BLANK OR NOT FOUND, NO PT  | E ACCRUED.          |                          |
| SI-5        | PROCESSED             | CREATED                | STUDENT IS ELIGIBLE, BUT HAS WITHDRAWAL DATE  | TUESDAY-FRIDAY OF   | SURVEY WEEK.             |
| SI-7        | PROCESSED             | CREATED                | STUDENT IS LEP AND TEACHER IS META QUALIFIED  | FEFP PROGRAM NUMB   | ER CHANGED TO ESOL.      |
|             |                       |                        |                                               |                     |                          |

#### FTE STUDENT MEMBERSHIP / ERROR LIST