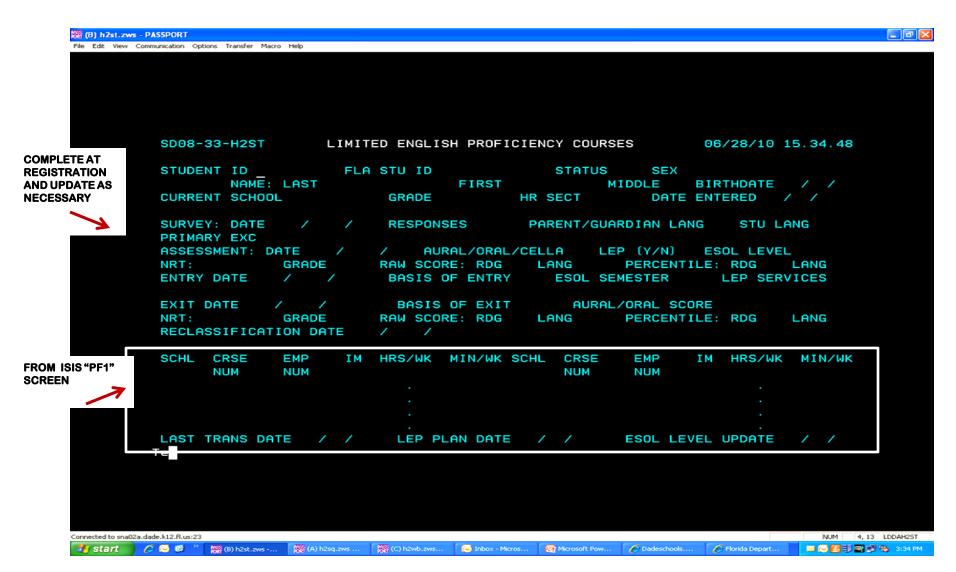

S - PF9 SCREEN



#### "STUDENT RECORD/SUBJECTS" ISIS - PF1 SCREEN



# ENGLISH LANGUAGE LEARNERS (ELL) ESOL PROGRAM

- Home Language Survey (online)
- Testing instruments
- Parent/Guardian Notification letter
- Copy of student's schedule (secondary only)
- Individual Student LEP Plan

## **ELL STUDENTS (ESOL)**

- SHARE THE FTE SIMULATION REPORT WITH THE ESOL CHAIR
- UPDATE ISIS ("J") ESOL SCREEN
- UPDATE ESOL SCHEDULE AND SEMESTERIZED ESOL COURSES FOR STUDENTS EXITED FROM THE ESOL PROGRAM ON THE SECOND SEMESTER
- CONVENE THE ELL COMMITTEE FOR STUDENTS WITH 6 SEMESTERS OR MORE BEFORE THE FTE WEEK
- UPDATE STUDENT LEP PLAN BEFORE THE FTE SURVEY WEEK
- WHEN POSSIBLE, AVOID EXITING STUDENTS FROM ESOL PROGRAM DURING FTE SURVEY PERIOD

## LIMITED ENGLISH PROFICIENCY COURSES ESOL - "J" screen



## **Special Education Program-SPED**

SHARE THE FTE SIMULATION REPORT WITH THE SPED CHAIR ESE documents must cover the FTE survey period(s) for which the student is funded and match data reported in ISIS

**Update in a timely manner:** 

- •IEP Date
- Domain Rating (MATRIX)
- Primary Exceptionality Code
- Secondary Exceptionality Code(s)
- Add or Dismissed ESE Services
- Gifted Eligibility Code

# Elementary School Academic Program (ESAP) Codes and Special Education

- Use general education ESAP Program Codes for students who are in general education program all day.
- Use of the general education ESAP Program Codes will result in courses reflected only on the PF1 screen; and PF4 would not reflect courses.

## Elementary School Academic Program (ESAP) Codes and Special Education

- <u>D