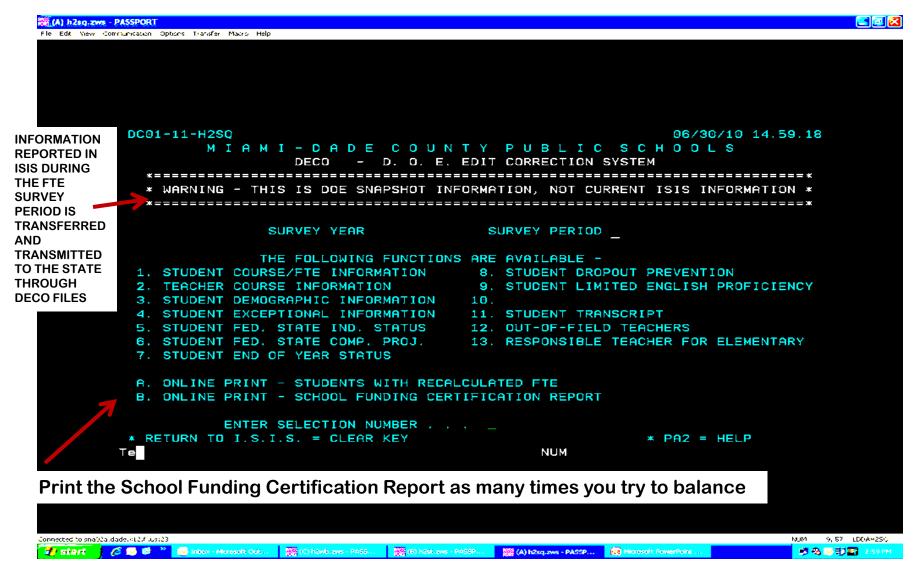

Select<br>FTE option. | and FTE Based On Capped/ Uncapped (School Summary) due in FASCO. |

Federal and State Compliance Office FTE Support Team 01/09/2014

NOTE:
DECO CORRECTIONS WILL NOT BE ACCEPTED AFTER 03/30/2014.

## **Attendance Reporting/Corrections**

- Student attendance must be reported, checked, and corrected daily.
- Submit attendance corrections, form FM-5556 to FASCO via Heat Ticket. Select "Ask it's a Question".
- Use for Data Input and Registration changes also.

### FTE SIMULATION REPORT

- REQUEST THE "PK-12 FTE SIMULATION REPORT"
   ON LINE (ISIS main menu, option 5)
- SHARE THE FTE SIMULATION REPORT(S) WITH THE APPROPRIATE SCHOOL PERSONNEL TO ENSURE DATA REPORTED IN ISIS IS ACCURATE.
- UPDATE ISIS FILES AS NEEDED

# DEPARTMENT OF EDUCATION EDIT CORRECTION SYSTEM DECO



# FINAL FTE REPORT

### PRODUCT NUMBERS LIST - CONTROL "D"

**FTE Audit Schedule Report** 

**FTE Class Membership Report** 

**FTE ESOL Program Roster** 

FTE Part/Time Audit Schedule

FTE Special Program Roster

**FTE Student Error List** 

FTE Vocational Roster\*

**Master Schedule Edit Report** 

**School Funding Certification Report** 

**Vocational Dual Enrollment Report \*** 

FTE Share-Time Roster \*

T13249601 - Alpha/Grade students' schedule (DECO - PF1)

T13248801 - Alpha/Grade student roster by course Sequence-Section

T13249101 - Alpha list of ESOL and ESE/ESOL students by line of funding

T13249901 - Alpha list of part time students' schedule

T13248901 - Alpha list of ESE students by line of funding

T13248701 - Alpha/Grade student roster/error messages/membership

T132490