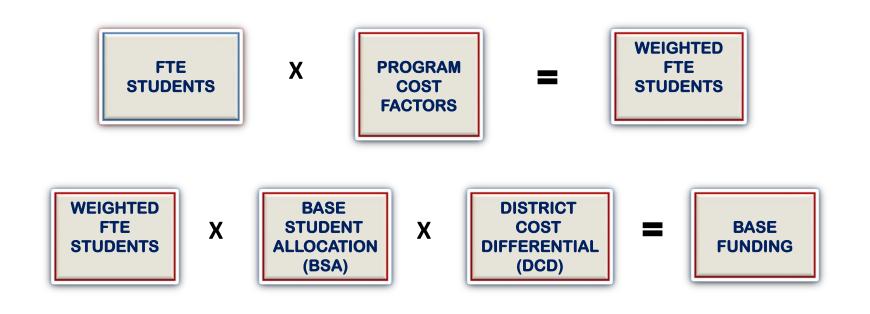

# FLORIDA EDUCATION FINANCE PROGRAM (FEFP)

The Florida Education Finance Program (FEFP) is the funding Education Finance formula adopted by the Florida Legislature in 1973 to allocate funds appropriated by the Legislature to school districts for K-12 public school operations.

The FEFP implements the constitutional requirement for a uniform system of free public education and is an allocation model based on individual student participation in educational programs. In order to ensure equalized funding.

## **Program Cost Factors**

- •Each instructional program has an associated cost factor that adds weighting to an FTE.
- •The program cost factor reflects the relative cost of serving students in each FEFP program.
- •The additional weighting increases the amount of funds a district is eligible to receive since the FTE is multiplied by the program cost factor.
- •Program cost factors assure that each program receives an equitable share of funds in relation to its relative cost per student.
- •Through the annual program cost report, districts report the expenditures for each FEFP program.
- •The cost per FTE student of each FEFP program is used to produce an index of relative costs, with the cost per FTE of Basic, Grades 4-8, established as the 1.000 base.
- •To protect districts from extreme fluctuation in program cost factors, the Florida Legislature typically uses a three-year average in computing cost factors.

#### **2013-2014 COST FACTORS**

| LINE OF<br>FUNDING | BASIC PROGRAMS                                 | COST<br>FACTORS |  |  |
|--------------------|------------------------------------------------|-----------------|--|--|
| 101                | K-3 Basic                                      | 1.125           |  |  |
| 102                | 4-8 Basic                                      | 1.000           |  |  |
| 103                | 9-12 Basic                                     | 1.011           |  |  |
| 111                | K-3 Basic with ESE Services                    | 1.125           |  |  |
| 112                | 4-8 Basic with ESE Services                    | 1.000           |  |  |
| 113                | 9-12 Basic with ESE Services                   | 1.011           |  |  |
| WEIGHTED PROGRAMS  |                                                |                 |  |  |
| 130                | English for Speakers of Other Languages (ESOL) | 1.145           |  |  |
| 254                | ESE SERVICES - Support Level 4                 | 3.558           |  |  |
| 255                | ESE SERVICES - Support Level 5                 | 5.089           |  |  |
| 300                | Special Programs for Career Education (9-12)   | 1.011           |  |  |

#### 2013-2014 FEFP Calculation

BASE STUDENT ALLOCATION (BSA) \$ 3,752.30
DISTRICT COST DIFFERENTIAL (DCD) 1.0123
M-DCPS FTE VALUE \$ 3,798.45